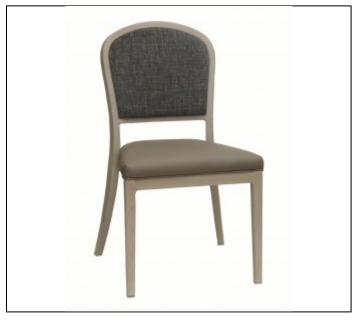

### Specs

Width: 20"

Depth: 24"

Back Height: 36"

Seat Height: 19"

Weight: 20lbs

C.O.M Yardage: 1.5

### Overview

The NuGrain series features the look of real wood finishes on a strong, welded aluminum frame for heavy duty contract use designed for years of service. The heavy wall aluminum frame is finished with an engineered, heat transfer system that literally turns the frame surface into the look and feel of real wood without the worry of wood joints working loose over time. The NuGrain series is the perfect seating selection for senior living, club dining, and lobby areas in medical and public facilities. Molded foam seat cushions assure years of seating comfort and support. All foam cushioning meets the requirements of California Technical Bulletin 117.