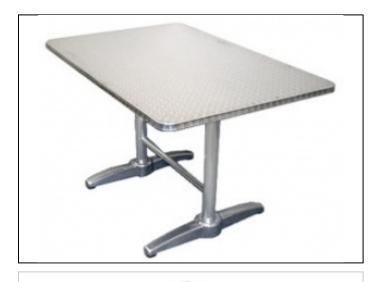

## Overview

One piece stainless steel surface has integral die formed lip that does not trap food or liquids. Surface is permanently polished in circular pattern. Die cast aluminum spider fastens to man made treated wood product core in top. Column is anodized, bright polished aluminum. Base is powder coated cast iron with polished stainless steel clad cover. Screw-in adjustable plastic based glides are suitable for use on all surfaces.

## Features

Anodized polished finish on aluminum clad feet and column. Screw-in adjustable mar resistant glides/levelers.

Specs

Width: 32" (81cm) Depth: 48" (122cm) Height: 29" (74cm)