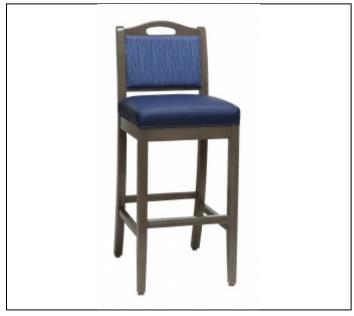

## Specs

Width: 18"

Depth: 20"

Back Height: 45"

Seat Height: 30"

C.O.M. Yardage: 1.5

## Overview

Classic traditional style for senior living and restaurant dining. Seat cushioning features 2" high density foam over sinus springs for high comfort and longevity in contract use.

Frames are manufactured to highest contract standards from European Beach hardwood. Frame joints feature double dowelled or mortised and tenoned construction. Critical leg joints are further strengthened with screw and lag bolt fastened corner blocks where design allows.

## Features

Each barstool features protective satin finish metal foot rest cover. Rubber cushion glides affixed to the legs ensure easy movement on all flooring surfaces.