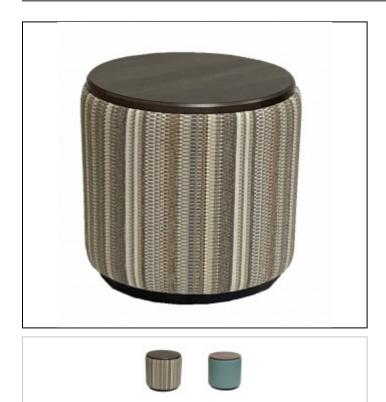

## Overview

**Upholstery:** Center portion of the Table is upholstered in any of our graded in materials or COM material provided by the customer.

Frame: CNC precision machined 3/4" furniture grade plywood frame members with hardwood spring rails. Frame assembled with furniture grade staples, premium glue, and 5/16" bolts and steel t-nuts.

## Features

Top available in any of our standard Laminate Selections

Base available in Standard DPC Wood Stains.

Specs

Diameter: 16" Height: 16"

C.O.M. Yardage: 1.5