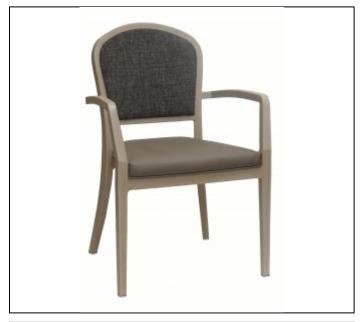

### Specs

Width: 23"

Depth: 24"

Back Height: 36"

Seat Height: 19"

Arm Height: 26"

Weight: 22lbs

C.O.M. Yardage: 1.5

### Overview

The NuGrain series features the look of real wood finishes on a strong, welded aluminum frame for heavy duty contract use designed for years of service. The heavy wall aluminum frame is finished with an engineered, heat transfer system that literally turns the frame surface into the look and feel of real wood without the worry of wood joints working loose over time. The NuGrain series is the perfect seating selection for senior living, club dining, and lobby areas in medical and public facilities. Molded foam seat cushions assure years of seating comfort and support. All foam cushioning meets the requirements of California Technical Bulletin 117.