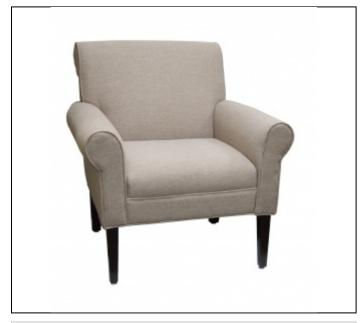

### Specs

Width: 35"

Depth: 35"

Back Height: 37"

Seat Height: 20"

Arm Height: 26"

C.O.M. Yardage: 8

#### Overview

**Upholstery:** Tight back design with sewn tight upholstered seat. Seat features luxurious foam with a Dacron wrap for pillow like comfort.

Seat Suspension: 8 gauge no sag hardened sinuous steel springs with 16-gauge tie wires to prevent spreading in contract use. Back Suspension: Luxurious quality foam supported by 12 gauge no sag sinuous springs with tie wires for cross support.

Frame: CNC precision machined 3/4" furniture grade plywood frame members with hardwood spring rails. Frame assembled with furniture grade staples, premium glue, and 5/16" bolts and steel tnuts.

#### Features

Legs available in Standard DPC Wood Stains.