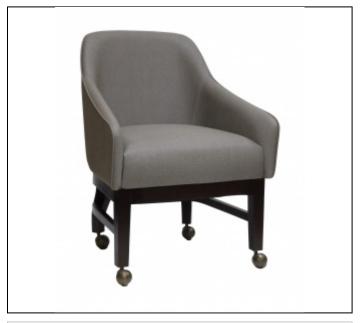

# 6303

### Specs

Width: 25.5"

Depth: 26.5"

Back Height: 35"

Seat Height: 20"

Arm Height: 25.5"

C.O.M. Yardage: 4

## Product Options

Photos show 6303 with optional casters - 6303-9(4)

### Features

Base available in Standard DPC Wood Finishes

Chair illustrated with optional 4 casters (available at an upcharge), also available without casters.