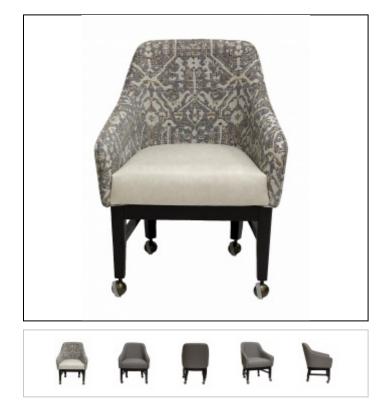

### Features

Base available in Standard DPC Wood Finishes

Chair illustrated with optional 4 casters (available at an upcharge), also available without casters.

## Product Options

Photos show 6303 with optional casters - 6303-9(4)