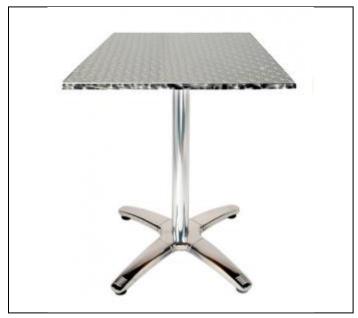

### Specs

Width: 36" (91cm)
Depth: 36" (91cm)

Height: 29" (74cm)

#### Overview

One piece stainless steel surface has integral die formed lip that does not trap food or liquids. Surface is permanently polished in circular pattern. Die cast aluminum spider fastens to man made treated wood product core in top. Column is anodized, bright polished aluminum. Base is powder coated cast iron with polished stainless steel clad cover. Screw-in adjustable plastic based glides are suitable for use on all surfaces.