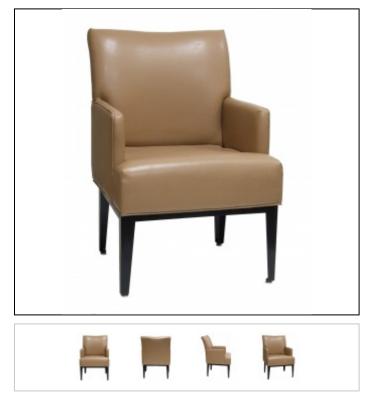

## Overview

**Upholstery:** Tight back design with pull over seat. Seat cushion features luxurious foam with Dacron wrap for pillow like comfort.

Seat Suspension: 8 gauge no sag hardened sinuous steel springs with 16 gauge tie wires to prevent spreading in contract use. Back Suspension: Luxurious quality foam supported by 12 gauge no sag sinuous springs with tie wires for cross support.

Frame: CNC precision machined 3/4" furniture grade plywood frame members with hardwood spring rails. Frame assembled with furniture grade stapled, premium glue and 5/16" bolts and steel t-nuts.

## Features

Choose from our Standard Or Premium DPC Powder coat finishes.

Specs

Width: 24.5"

Depth: 27.5"

Back Height: 35.5"

Seat Height: 20"

Arm Height: 25.5"