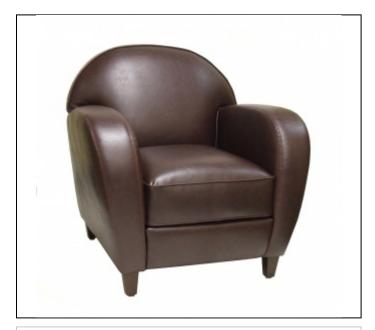

## Specs

Width: 34"

Depth: 36"

Back Height: 36"

Seat Height: 20"

Arm Height: 26.5"

C.O.M. Yardage: 6

### Overview

Upholstery: Tight back design with Loose Reversible sewn seat.

Seat cushions features luxurious foam with Dacron wrap for pillow like comfort.

Seat Suspension: 8 gauge no sag hardened sinuous steel springs with 16-gauge tie wires to prevent spreading in contract use. Back Suspension: Luxurious quality foam supported by 12 gauge no sag sinuous springs with tie wires for cross support.

Frame: CNC precision machined 3/4" furniture grade plywood frame members with hardwood spring rails. Frame assembled with furniture grade staples, premium glue, and 5/16" bolts and steel tnuts.

#### Features

Legs available in Standard DPC Wood Finishes