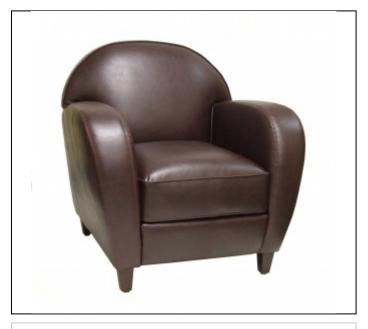

## DANIEL PAUL

Specs

Width: 34"

Depth: 36"

Back Height: 36"

Seat Height: 20"

Arm Height: 26.5"

C.O.M. Yardage: 6

## Overview

Upholstery: Tight back design with Loose Reversible sewn seat. Seat cushions features luxurious foam with Dacron wrap for pillow like comfort.

Seat Suspension: 8 gauge no sag hardened sinuous steel springs with 16-gauge tie wires to prevent spreading in contract use. Back Suspension: Luxurious quality foam supported by 12 gauge no sag sinuous springs with tie wires for cross support.

Frame: CNC precision machined 3/4" furniture grade plywood frame members with hardwood spring rails. Frame assembled with furniture grade staples, premium glue, and 5/16" bolts and steel t-nuts.