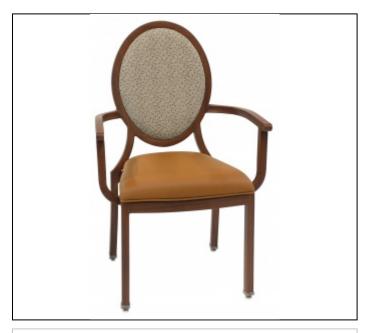

### **32II**

### Specs

Width: 24"

Depth: 23"

Back Height: 38"

Seat Height: 18.5"

Arm Height: 26"

C.O.M. Yardage: 1.5

## Product Options

3211 has a limited supply, please consult your Sales Rep or your Daniel Paul Chairs CSR for availability.

The 3211 is available in Black Walnut and Regency Walnut finishes only.

### Overview

The NuGrain series features the look of real wood finishes on a strong, welded aluminum frame for heavy duty contract use designed for years of service. The heavy wall aluminum frame is finished with an engineered, heat transfer system that literally turns the frame surface into the look and feel of real wood without the worry of wood joints working loose over time. The NuGrain series is the perfect seating selection for senior living, club dining, and lobby areas in medical and public facilities. Molded foam seat cushions assure years of seating comfort and support. All foam cushioning meets the requirements of California Technical Bulletin 117.

### **Features**

No back design.

Stack of 4 recommended, maximum of 6.