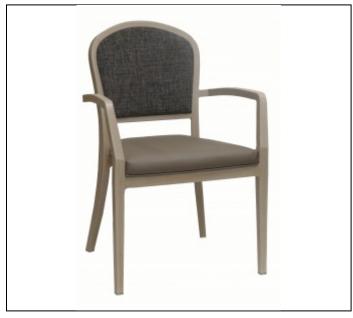

## Specs

Width: 23"

Depth: 24"

Back Height: 36"

Seat Height: 19"

Arm Height: 26"

Weight: 22lbs

C.O.M. Yardage: 1.5

#### Overview

The NuGrain series features the look of real wood finishes on a strong, welded aluminum frame for heavy duty contract use designed for years of service. The heavy wall aluminum frame is finished with an engineered, heat transfer system that literally turns the frame surface into the look and feel of real wood without the worry of wood joints working loose over time. The NuGrain series is the perfect seating selection for senior living, club dining, and lobby areas in medical and public facilities. Molded foam seat cushions assure years of seating comfort and support. All foam cushioning meets the requirements of California Technical Bulletin 117.