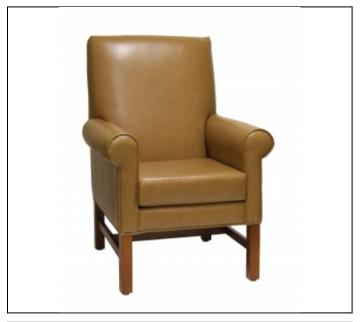

### Specs

Width: 28.5"

Depth: 30"

Back Height: 41"

Seat Height: 19"

Arm Height: 26"

C.O.M. Yardage: 8

### Overview

Upholstery: Tight back design with Loose Reversible sewn seat.

Seat cushions features luxurious foam with Dacron wrap for pillow like comfort.

Seat Suspension: 8 gauge no sag hardened sinuous steel springs with 16-gauge tie wires to prevent spreading in contract use. Back Suspension: Luxurious quality foam supported by 12 gauge no sag sinuous springs with tie wires for cross support.

Frame: CNC precision machined 3/4" furniture grade plywood frame members with hardwood spring rails. Frame assembled with furniture grade staples, premium glue, and 5/16" bolts and steel tnuts.

#### Features

Legs available in Standard DPC Wood Stains.