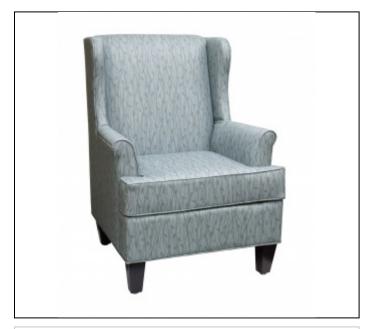

# DANIEL PAUL

## 6301

## Specs

Width: 31"

Depth: 31"

Back Height: 41.5"

Seat Height: 20"

Arm Height: 26"

C.O.M. Yardage: 8

### Overview

Upholstery: Tight back design with Loose Reversible sewn seat.

Seat cushions features luxurious foam with Dacron wrap for pillow like comfort.

Seat Suspension: 8 gauge no sag hardened sinuous steel springs with 16-gauge tie wires to prevent spreading in contract use. Back Suspension: Luxurious quality foam supported by 12 gauge no sag sinuous springs with tie wires for cross support.