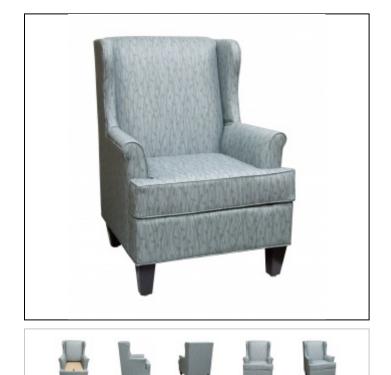

## DANIEL PAUL

## Specs

Width: 31"

Depth: 31"

Back Height: 41.5"

Seat Height: 20"

Arm Height: 26"

C.O.M. Yardage: 8

## Overview

Upholstery: Tight back design with Loose Reversible sewn seat. Seat cushions features luxurious foam with Dacron wrap for pillow like comfort.

Seat Suspension: 8 gauge no sag hardened sinuous steel springs with 16-gauge tie wires to prevent spreading in contract use. Back Suspension: Luxurious quality foam supported by 12 gauge no sag sinuous springs with tie wires for cross support.

Frame: CNC precision machined 3/4" furniture grade plywood frame members with hardwood spring rails. Frame assembled with furniture grade staples, premium glue, and 5/16" bolts and steel t-nuts.

## Features

RSD Removeable Seat Deck for easy clean up available at an upcharge. Inset photo shows 6301-RSD

Legs available in Standard DPC Wood Finishes