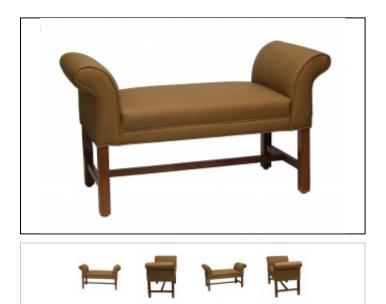

## Overview

The Style 6207 Contoured Arms provides a nice accent look to any Guestroom, Meeting Space, or Hall Bench. The 6207 comes standard with 3" firm luxurious seat foam wrapped with a layer of Dacron for a Tailored look.

Frame: CNC precision machined 3/4" furniture grade plywood frame. Frame assembled with furniture grade staples, premium glue, and 5/16" bolts and steel t-nuts. Wood Legs and machined for perfect fit providing a durable long lasting unit.

## Features

The model features square legs available in Standard DPC wood stains.