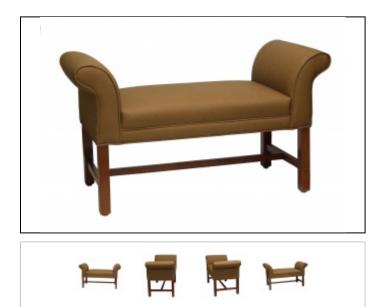

## Overview

The Style 6207 Contoured Arms provides a nice accent look to any Guestroom, Meeting Space, or Hall Bench. The 6207 comes standard with 3" firm luxurious seat foam wrapped with a layer of Dacron for a Tailored look.

Frame: CNC precision machined 3/4" furniture grade plywood frame. Frame assembled with furniture grade staples, premium glue, and 5/16" bolts and steel t-nuts. Wood Legs and machined for perfect fit providing a durable long lasting unit.

## Features

The model features square legs available in Standard DPC wood stains.