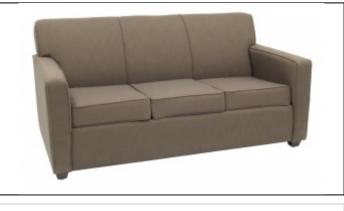

# DANIEL PAUL

## Specs

Width: 80"

Depth: 36"

Back Height: 36" Seat Height: 19.5"

Arm Height: 26"

C.O.M. Yardage: 12

## Overview

Upholstery: Tight back design with loose reversible sewn seat. Seat cushions feature luxurious foam with Dacron wrap for pillow like comfort.

Seat Suspension: 8 gauge no sag hardened sinuous steel springs with 16 gauge tie wires to prevent spreading in contract use. Back Suspension: Luxurious quality foam supported by 12 gauge no sag sinuous springs with tie wires for cross support.