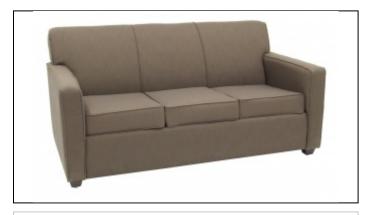

# QI-250-CH

### Specs

Width: 80"

Depth: 36"

Back Height: 36"

Seat Height: 19.5"

Arm Height: 26"

C.O.M. Yardage: 12

### Overview

Upholstery: Tight back design with loose reversible sewn seat. Seat cushions feature luxurious foam with Dacron wrap for pillow like comfort.

Seat Suspension: 8 gauge no sag hardened sinuous steel springs with 16 gauge tie wires to prevent spreading in contract use. Back Suspension: Luxurious quality foam supported by 12 gauge no sag sinuous springs with tie wires for cross support.

Frame: CNC precision machined 3/4" furniture grade plywood frame members with hardwood spring rails. Frame assembled with furniture grade staples, premium glue, and 5/16" bolts and steel tnuts.