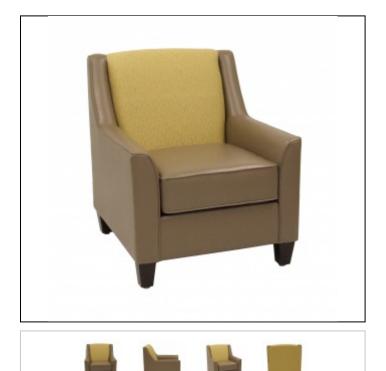

## DANIEL PAUL

Specs

Width: 29"

Depth: 36"

Back Height: 36"

Seat Height: 19.5"

Arm Height: 24.5"

C.O.M. Yardage: 6

## Overview

Upholstery: Tight back design with loose reversible sewn seat. Seat cushions feature luxurious foam with Dacron wrap for pillow like comfort.

Seat Suspension: 8 gauge no sag hardened sinuous steel springs with 16 gauge tie wires to prevent spreading in contract use. Back Suspension: Luxurious quality foam supported by 12 gauge no sag sinuous springs with tie wires for cross support.

Frame: CNC precision machined 3/4" furniture grade plywood frame members with hardwood spring rails. Frame assembled with furniture grade staples, premium glue, and 5/16" bolts and steel t-nuts.

## Features

Legs available in any Standard DPC wood stains.