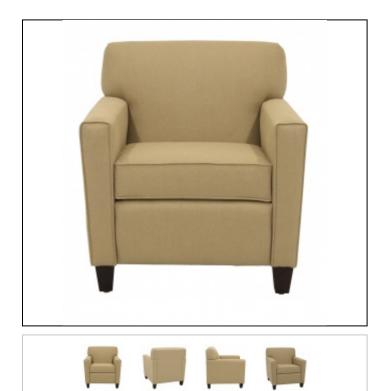

## DANIEL PAUL

Specs

Width: 33"

Depth: 34"

Back Height: 36"

Seat Height: 20"

Arm Height: 26.5"

C.O.M. Yardage: 6

## Overview

Upholstery: Tight back design with loose reversible sewn seat. Seat cushions feature luxurious foam with Dacron wrap for pillow like comfort.

Seat Suspension: 8 gauge no sag hardened sinuous steel springs with 16 gauge tie wires to prevent spreading in contract use. Back Suspension: Luxurious quality foam supported by 12 gauge no sag sinuous springs with tie wires for cross support.

Frame: CNC precision machined 3/4" furniture grade plywood frame members with hardwood spring rails. Frame assembled with furniture grade stapled, premium glue and 5/16" bolts and steel t-nuts.

## Features

Legs available in Standard DPC wood stains.