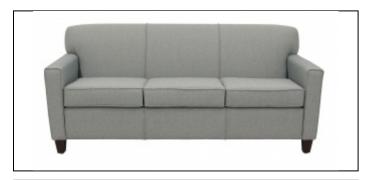

### Specs

Width: 80"

Depth: 34"

Back Height: 36"

Seat Height: 20"

Arm Height: 26.5"

C.O.M. Yardage: 15

### Overview

Upholstery: Tight back design with loose reversible sewn seat. Seat cushions feature luxurious foam with Dacron wrap for pillow like comfort.

Seat Suspension: 8 gauge no sag hardened sinuous steel springs with 16 gauge tie wires to prevent spreading in contract use. Back Suspension: Luxurious quality foam supported by 12 gauge no sag sinuous springs with tie wires for cross support.

Frame: CNC precision machined 3/4" furniture grade plywood frame members with hardwood spring rails. Frame assembled with furniture grade stapled, premium glue and 5/16" bolts and steel tnuts.