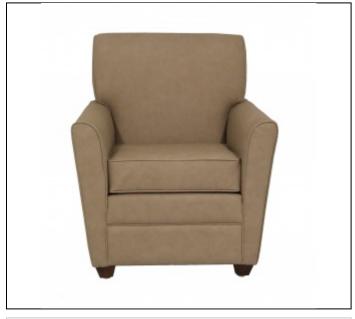

### Specs

Width: 33"

Depth: 34"

Back Height: 40"

Seat Height: 20"

Arm Height: 26.5"

C.O.M. Yardage: 6

#### Overview

Upholstery: Tight back design with loose reversible sewn seat. Seat cushions feature luxurious foam with Dacron wrap for pillow like comfort.

Seat Suspension: 8 gauge no sag hardened sinuous steel springs with 16 gauge tie wires to prevent spreading in contract use. Back Suspension: Luxurious quality foam supported by 12 gauge no sag sinuous springs with tie wires for cross support.

Frame: CNC precision machined 3/4" furniture grade plywood frame members with hardwood spring rails. Frame assembled with furniture grade stapled, premium glue and 5/16" bolts and steel tnuts.