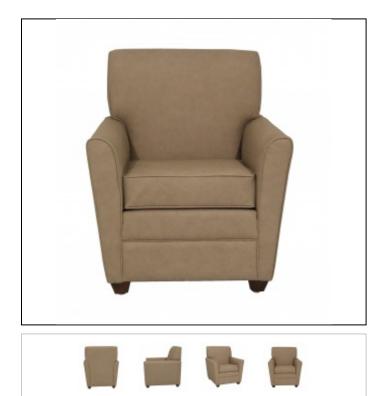

## DANIEL PAUL

Specs

Width: 33"

Depth: 34"

Back Height: 40"

Seat Height: 20"

Arm Height: 26.5"

C.O.M. Yardage: 6

## Overview

Upholstery: Tight back design with loose reversible sewn seat. Seat cushions feature luxurious foam with Dacron wrap for pillow like comfort.

Seat Suspension: 8 gauge no sag hardened sinuous steel springs with 16 gauge tie wires to prevent spreading in contract use. Back Suspension: Luxurious quality foam supported by 12 gauge no sag sinuous springs with tie wires for cross support.

Frame: CNC precision machined 3/4" furniture grade plywood frame members with hardwood spring rails. Frame assembled with furniture grade stapled, premium glue and 5/16" bolts and steel t-nuts.

## Features

Legs available in Standard DPC wood stains.