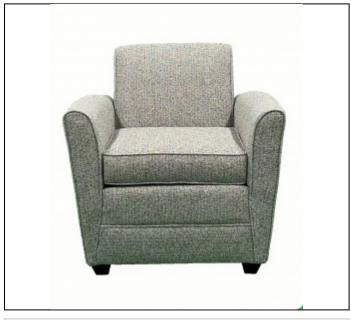

### Specs

Width: 32"

Depth: 34"

Back Height: 34"

Seat Height: 20"

Arm Height: 26"

C.O.M. Yardage: 6

#### Overview

Upholstery: Tight back design with loose reversible sewn seat. Seat cushions feature luxurious foam with Dacron wrap for pillow like comfort.

Seat Suspension: 8 gauge no sag hardened sinuous steel springs with 16-gauge tie wires to prevent spreading in contract use. Back Suspension: Luxurious quality foam supported by 12-gauge no sag sinuous springs with tie wires for cross support.

Frame: CNC precision machined 3/4" furniture grade plywood frame members with hardwood spring rails. Frame assembled with furniture grade stapled, premium glue and 5/16" bolts and steel tnuts.