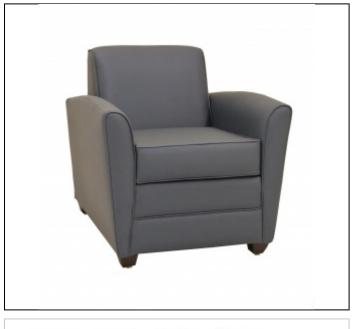

## Overview

Upholstery: Tight back design with loose reversible sewn seat. Seat cushions feature luxurious foam with Dacron wrap for pillow like comfort.

Seat Suspension: 8 gauge no sag hardened sinuous steel springs with 16-gauge tie wires to prevent spreading in contract use. Back Suspension: Luxurious quality foam supported by 12-gauge no sag sinuous springs with tie wires for cross support.

Frame: CNC precision machined 3/4" furniture grade plywood frame members with hardwood spring rails. Frame assembled with furniture grade stapled, premium glue and 5/16" bolts and steel t-nuts.

## Features

Legs available in Standard DPC wood stains.