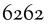

## Specs

Width: 32"

Depth: 34"

Back Height: 34"

Seat Height: 20"

Arm Height: 26"

C.O.M. Yardage: 6

## Overview

Upholstery: Tight back design with loose reversible sewn seat. Seat cushions feature luxurious foam with Dacron wrap for pillow like comfort.

Seat Suspension: 8 gauge no sag hardened sinuous steel springs with 16-gauge tie wires to prevent spreading in contract use. Back Suspension: Luxurious quality foam supported by 12-gauge no sag sinuous springs with tie wires for cross support.

Frame: CNC precision machined 3/4" furniture grade plywood frame members with hardwood spring rails. Frame assembled with furniture grade stapled, premium glue and 5/16" bolts and steel t-nuts.