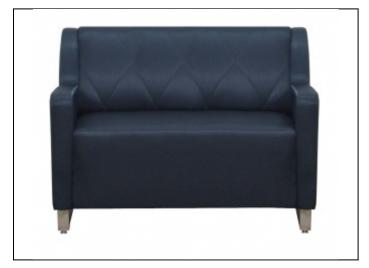

## Specs

Width: 52"

Depth: 34"

Back Height: 36"

Seat Height: 19"

Arm Height: 26"

C.O.M. Yardage: 12

#### Features

Choose from our Standard Powder Coat finishes for the base.

Image shown in Polished/Satin Chrome base contact your CSR or local Sales Rep for upcharge.