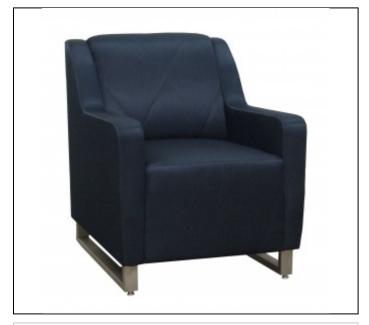

### Specs

Width: 28"

Depth: 34"

Back Height: 36"

Seat Height: 19"

Arm Height: 25"

C.O.M. Yardage: 6

#### Overview

Upholstery: Tight back design with an upholstered tight sewn seat.

Seat cushion and back cushion features luxurious foam with

Dacron wrap for pillow like comfort.

Seat Suspension: 8 gauge no sag hardened sinous steel springs with 16 gauge tie wires to prevent spreading in contract use.

#### Features

Choose from our Standard Powder Coat finishes for the base.

Image shown in Polished/Satin Chrome base contact your CSR or local Sales Rep for upcharge.