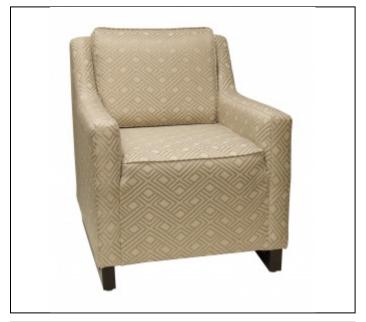

## 6300

### Specs

Width: 28.5"

Depth: 34"

Back Height: 34.5"

Seat Height: 20"

Arm Height: 25"

C.O.M. Yardage: 6

### Overview

Upholstery: Semi-attached back design with an upholstered tight sewn seat. Seat cushion and back cushion features luxurious foam with Dacron wrap for pillow like comfort.

Seat Suspension: 8 gauge no sag hardened sinous steel springs with 16 gauge tie wires to prevent spreading in contract use.

Frame: CNC precision machined 3/4" furniture grade plywood frame members with hardwood spring rails. Frame assembled with furniture grade stapled, premium glue and 5/16" bolts and steel tnuts.

#### Features

Legs available in Standard DPC Wood Stains.