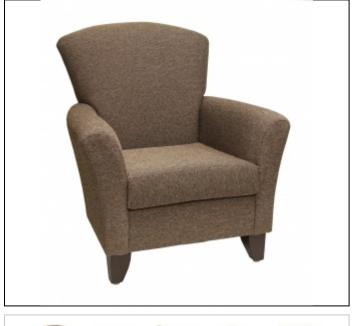

## DANIEL PAUL

Specs

Width: 32.5"

Depth: 37"

Back Height: 40"

Seat Height: 20"

Arm Height: 25.5"

C.O.M. Yardage: 8

## Overview

Upholstery: Tight back design with loose reversible sewn seat. Seat cushion features luxurious foam with Dacron wrap for pillow like comfort.

Seat Suspension: 8 gauge no sag hardened sinuous steel springs with 16-gauge tie wires to prevent spreading in contract use. Back Suspension: Luxurious quality foam supported by 12 gauge no sag sinuous springs with tie wires for cross support.

**Frame:** CNC precision machined 3/4" furniture grade plywood frame members with hardwood spring rails. Frame assembled with furniture grade stapled, premium glue and 5/16" bolts and steel t-nuts.

## Features

Legs available in Standard DPC Wood Stains.