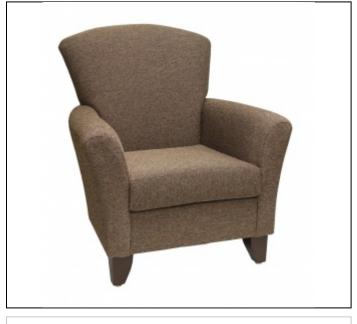

## DANIEL PAUL

Specs

Width: 32.5"

Depth: 37"

Back Height: 40"

Seat Height: 20"

Arm Height: 25.5"

C.O.M. Yardage: 8

## Overview

Upholstery: Tight back design with loose reversible sewn seat. Seat cushion features luxurious foam with Dacron wrap for pillow like comfort.

Seat Suspension: 8 gauge no sag hardened sinuous steel springs with 16-gauge tie wires to prevent spreading in contract use. Back Suspension: Luxurious quality foam supported by 12 gauge no sag sinuous springs with tie wires for cross support.

**Frame:** CNC precision machined 3/4" furniture grade plywood frame members with hardwood spring rails. Frame assembled with furniture grade stapled, premium glue and 5/16" bolts and steel t-nuts.