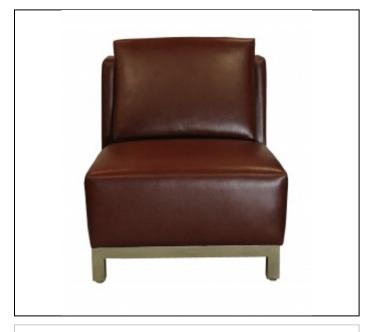

### Specs

Width: 30"

Depth: 33"

Back Height: 34"

Seat Height: 18"

C.O.M Yardage: 6

#### Overview

Upholstery: Semi-attached back design with an upholstered tight sewn seat. Seat cushion and back cushion features luxurious foam with Dacron wrap for pillow like comfort.

Seat Suspension: 8 gauge no sag hardened sinous steel springs with 16 gauge tie wires to prevent spreading in contract use.

#### Features

Choose from our Standard Powder Coat finishes for the base.

Image shown in Polished/Satin Chrome base contact your CSR or local Sales Rep for upcharge.