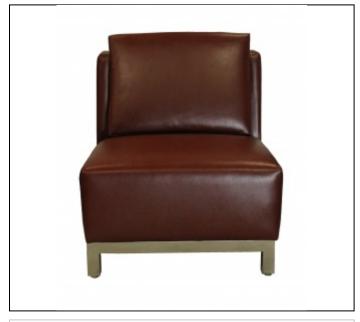

### Specs

Width: 30"

Depth: 33"

Back Height: 34"

Seat Height: 18"

C.O.M Yardage: 6

#### Overview

Upholstery: Semi-attached back design with an upholstered tight sewn seat. Seat cushion and back cushion features luxurious foam with Dacron wrap for pillow like comfort.

Seat Suspension: 8 gauge no sag hardened sinous steel springs with 16 gauge tie wires to prevent spreading in contract use.

Frame: CNC precision machined 3/4" furniture grade plywood frame members with hardwood spring rails. Frame assembled with furniture grade stapled, premium glue and 5/16" bolts and steel tnuts.

#### Features

Choose from our Standard Powder Coat finishes for the base.

Image shown in Polished/Satin Chrome base contact your CSR or local Sales Rep for upcharge.