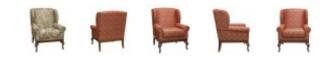

## Product Options

The 6122 is available with 3 leg options:

6122 Standard leg

6122-FL - Fluted leg

6122-QA - Queen Anne leg

#### Features

See standard Wood Finishes for leg finish selection.