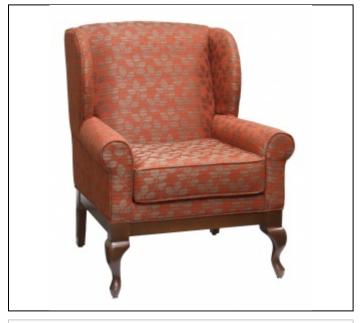

## 6122-QA

### Specs

Width: 31"

Depth: 34"

Back Height: 40"

Seat Height: 20"

Arm Height: 24"

C.O.M. Yardage: 8

## Product Options

The 6122 is available with 3 leg options:

6122 Standard leg

6122-FL - Fluted leg

6122-QA - Queen Anne leg

#### Overview

The Regency series, Style 6122 features a tight cushion back. The back interior has a no sag spring comfort zone which is covered with luxurious foam to create a soft pillow back. The seat cushion has a box sewn cover and the interior has 5" of luxurious foam covered with a layer of Dacron to create a pillow like effect. The seat cushion is reversible to insure longer life.