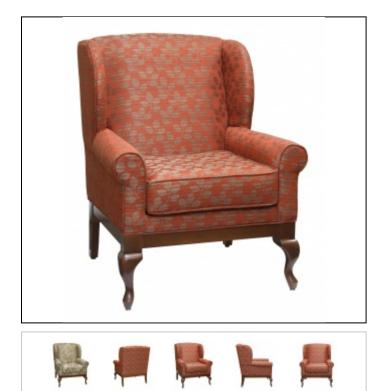

The 6122 is available with 3 leg options:

6122 Standard leg

6122-FL - Fluted leg

6122-QA - Queen Anne leg

## Overview

The Regency series, Style 6122 features a tight cushion back. The back interior has a no sag spring comfort zone which is covered with luxurious foam to create a soft pillow back. The seat cushion has a box sewn cover and the interior has 5" of luxurious foam covered with a layer of Dacron to create a pillow like effect. The seat cushion is reversible to insure longer life.