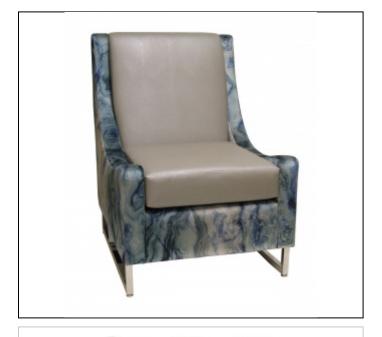

## Specs

Width: 27.5"
Depth: 32"

Back Height: 39"

Seat Height: 19"

C.O.M. Yardage: 8

### Overview

**Upholstery:** Tight back design with loose reversible sewn seat. Seat cushions features luxurious foam with Dacron wrap for pillow like comfort.

Seat Suspension: 8 gauge no say hardened sinous steel springs with 16 gauge tie wires to prevent spreading in contract use. Back
Suspension: Luxurious quality foam supported by 12 gauge no sag sinous springs with tie wires for cross support.

Frame: CNC precision machined 3/4" furniture grade plywood frame members with hardwood spring rails. Frame assembled with furniture grade stapled, premium glue and 5/16" bolts and steel tnuts.

Choose from our Standard DPC Metal finishes.

### **Features**

Image shown in Polished/Satin Chrome base contact your CSR or local Sales Rep for upcharge.