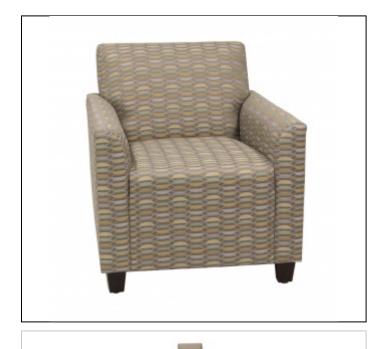

## DANIEL PAUL

## Overview

**Upholstery:** Tight back design with pull over seat. Seat cushion features luxurious foam with Dacron wrap for pillow like comfort.

Seat Suspension: 8 gauge no sag hardened sinous steel springs with 16 gauge tie wires to prevent spreading in contract use. Back Suspension: Luxurious quality foam supported by 12 gauge no sag sinous springs with tie wires for cross support.

Frame: CNC precision machined  $_{3/4}$ " furniture grade plywood frame members with hardwood spring rails. Frame assembled with furniture grade stapled, premium glue and  $_{5/16}$ " bolts and steel t-nuts.

Choose from our Standard DPC wood finishes.

Features

Specs

Width: 32"

Depth: 34"

Back Height: 36"

Seat Height: 19.5"

Arm Height: 26"