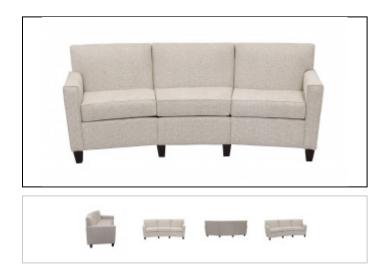

## DANIEL PAUL

## Specs

Width: 96"

Depth: 36"

Back Height: 36"

Seat Height: 20"

Arm Height: 27"

C.O.M. Yardage: 14

## Overview

Upholstery: Tight back design with loose reversible sewn seat. Seat cushions features luxurious foam with Dacron wrap for pillow like comfort.

Seat Suspension: 8 gauge no sag hardened sinuous steel springs with 16 gauge tie wires to prevent spreading in contract use. Back Suspension: Luxurious quality foam supported by 12 gauge no sag sinuous springs with tie wires for cross support.