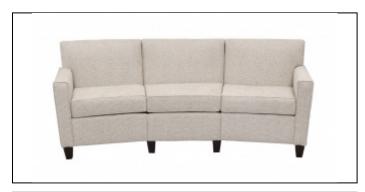

## Specs

Width: 96"

Depth: 36"

Back Height: 36"

Seat Height: 20"

Arm Height: 27"

C.O.M. Yardage: 14

#### Overview

**Upholstery:** Tight back design with loose reversible sewn seat. Seat cushions features luxurious foam with Dacron wrap for pillow like comfort.

Seat Suspension: 8 gauge no sag hardened sinuous steel springs with 16 gauge tie wires to prevent spreading in contract use. Back Suspension: Luxurious quality foam supported by 12 gauge no sag sinuous springs with tie wires for cross support.

Frame: CNC precision machined 3/4" furniture grade plywood frame members with hardwood spring rails. Frame assembled with furniture grade stapled, premium glue and 5/16" bolts and steel tnuts.