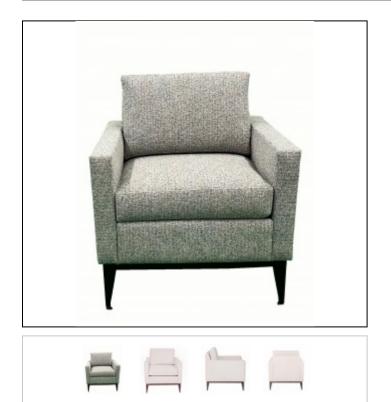

## Overview

The Model 6222 features a loose reversible back cushion with 3" of foam wrapped in Dacron to create a soft comfort feeling. The seat cushion has a sewn box seat top and bottom and are reversible for longer life. The seat cushion have 5" of luxurious foam, covered with a layer of Dacron to create a pillow type comfort feel.

The internal assembly uses premium glue, stainless steel staples, and threaded fasteners. Model 6222 is constructed using 3/4" furniture-grade plywood. Seat suspension features sinous springs of 8-gauge hardened steel with 16-gauge cross brace wires.

6222 is available with a wood or metal base, use suffix -WB for Wood Base and -MB for Metal Base. The wood base is available in Standard DPC wood stains. The metal base is available in Standard DPC metal powder coats.