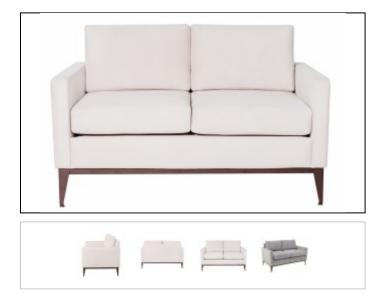

### Specs

Width: 53"

Depth: 32"

Back Height: 34"

Seat Height: 19.5"

Arm Height: 25.5"

C.O.M. Yardage: 12

#### Overview

The Model 6221 features 2 loose reversible back cushions with 3" of foam wrapped in Dacron to create a soft comfort feeling. The seat cushions have a sewn box seat top and bottom and are reversible for longer life. The seat cushions have 5" of luxurious foam, covered with a layer of Dacron to create a pillow type comfort feel.

6221 is available with a wood or metal base, use suffix -WB for Wood Base and -MB for Metal Base. The wood base is available in Standard DPC wood stains. The metal base is available in Standard DPC metal powder coats.