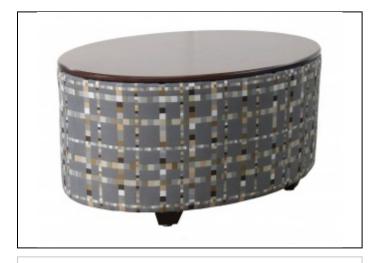

# Overview

The Style 6204 Coffee Table comes standard with Laminate Top and Finished Wood Edge. The sides of the Coffee Table are upholstered in your choice of in Line fabrics and Vinyl's or Material supplied by the customer.

## Features

The model features square tapered legs available in Standard DPC wood stains.

Glow Maple 9257-58 Blossom Cherrywood 758-58 Amber Maple 7012-58 Ginger Root Maple 7288-5