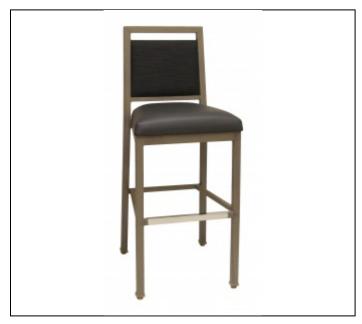

## 3227

## Specs

Width: 19"

Depth: 21"

Back Height: 43"

Seat Height: 30"

Weight: 22lbs

C.O.M. Yardage: 1.5

#### Features

This NuGrain barstool does have exposed fasteners on the back. See inset photo.

Consult NuGrain Finishes for color selections.

Learn more about the NuGrain Process, durability and cleaning.