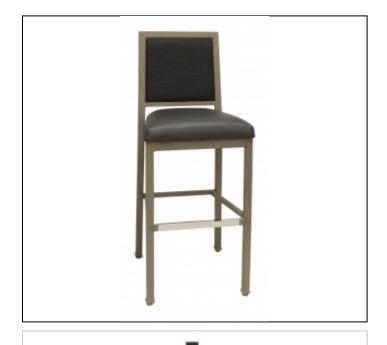

## Overview

The NuGrain series features the look of real wood finishes on a strong, welded aluminum frame for heavy duty contract use designed for years of service. The heavy wall aluminum frame is finished with an engineered, heat transfer system that literally turns the frame surface into the look and feel of real wood without the worry of wood joints working loose over time. The NuGrain series is the perfect seating selection for senior living, club dining, and lobby areas in medical and public facilities. Molded foam seat cushions assure years of seating comfort and support. All foam cushioning meets the requirements of California Technical Bulletin 117.

## Features

This NuGrain barstool does have exposed fasteners on the back. See inset photo.

ConsultNuGrain Finishes for color selections.

Learn more about the NuGrain Process, durability and cleaning.