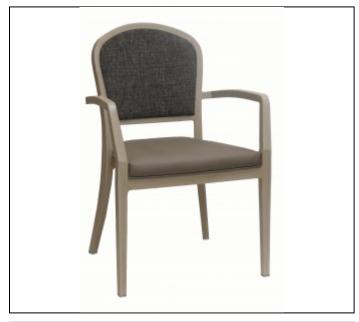

### Specs

Width: 23"

Depth: 24"

Back Height: 36"

Seat Height: 19"

Arm Height: 26"

Weight: 22lbs

C.O.M. Yardage: 1.5

#### Overview

The NuGrain series features the look of real wood finishes on a strong, welded aluminum frame for heavy duty contract use designed for years of service. The heavy wall aluminum frame is finished with an engineered, heat transfer system that literally turns the frame surface into the look and feel of real wood without the worry of wood joints working loose over time. The NuGrain series is the perfect seating selection for senior living, club dining, and lobby areas in medical and public facilities. Molded foam seat cushions assure years of seating comfort and support. All foam cushioning meets the requirements of California Technical Bulletin 117.