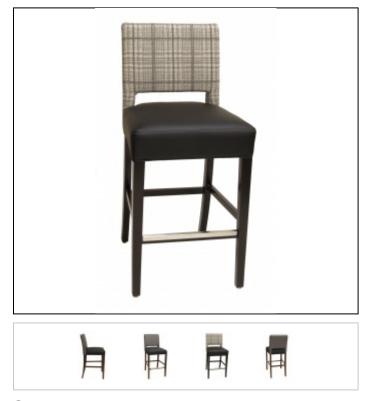

## DANIEL PAUL

Specs

Width: 20"

Depth: 23"

Back Height: 43.5"

Seat Height: 30"

C.O.M. Yardage: 2

## Overview

Style 3423 features deluxe foam padded seat over springs and fully upholstered back for maximum comfort in lounge use and in today's bar height dining.

Frames are manufactured to highest contract standards from European Beech hardwood. Frame joints feature double dowelled or mortised and tenoned construction and critical leg joints are further strengthened with screw and lag bolt fastened corner blocks where design allows.