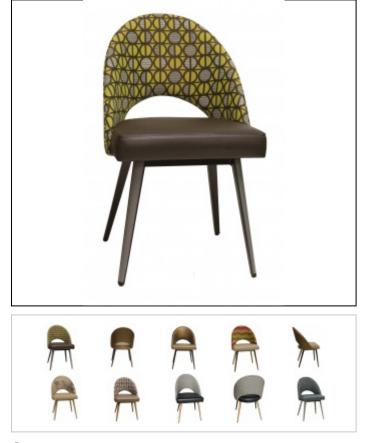

## DANIEL PAUL

Specs

Width: 21"

Depth: 24"

Back Height: 34"

Seat Height: 20"

C.O.M. Yardage: 3

## Overview

The base frame is a completely welded all aluminum structure. The square top structure is formed from aluminum angle 1.5" x 1.5" x 3/ 16" thick. The structure is further stiffened by a cross structure of 3/ 4" square aluminum tubing.

The all welded aluminum frame is powder coated. Consult our Standard & Premium Metal Finishes for selection.

The aluminum angle legs are welded with the open side facing outward. Beech or teak hardwood is machined to a tapered shape and fastened in the angle to provide a design accent in the legs. Consult DPC Wood Finishes for selection. Sewn box style seat with double needle stitching is standard. Pulled

## Features

seat style is available.

Nylon dome glides Back panel foam 3/4" on front & 1/4" on outside back Seat foam 2 1/2"