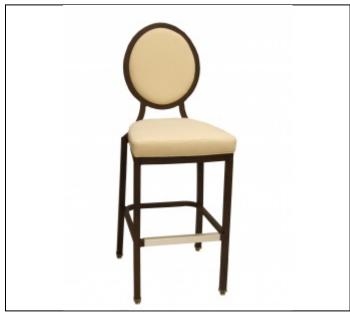

### Specs

Width: 17"

Depth: 22"

Back Height: 47"

Seat Height: 30"

Weight: 22lbs

### Overview

The NuGrain series features the look of real wood finishes on a strong, welded aluminum frame for heavy duty contract use designed for years of service. The heavy wall aluminum frame is finished with an engineered, heat transfer system that literally turns the frame surface into the look and feel of real wood without the worry of wood joints working loose over time. The NuGrain series is the perfect seating selection for senior living, club dining, and lobby areas in medical and public facilities. Molded foam seat cushions assure years of seating comfort and support. All foam cushioning meets the requirements of California Technical Bulletin 117.